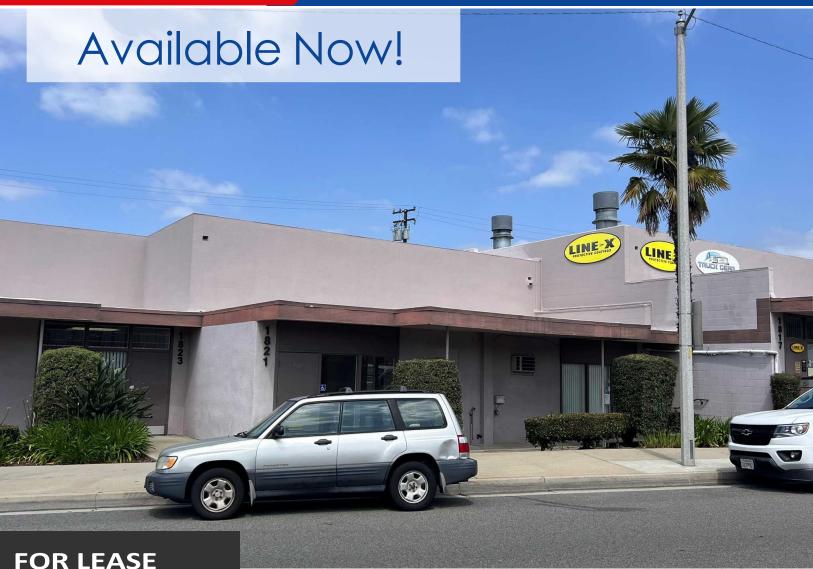

#### **PROPERTY DESCRIPTION**

Located on busy Myrtle Ave., this property is located just south of the Monrovia Gold Line Station and the 210 Freeway on and off ramps. Both ground level roll-up doors are located in the rear of the building along with parking. The unit has ample power for most uses with 400 amps, 3 phase, 4 wire.

The unit is currently being renovated. Call for more information or to schedule a tour!