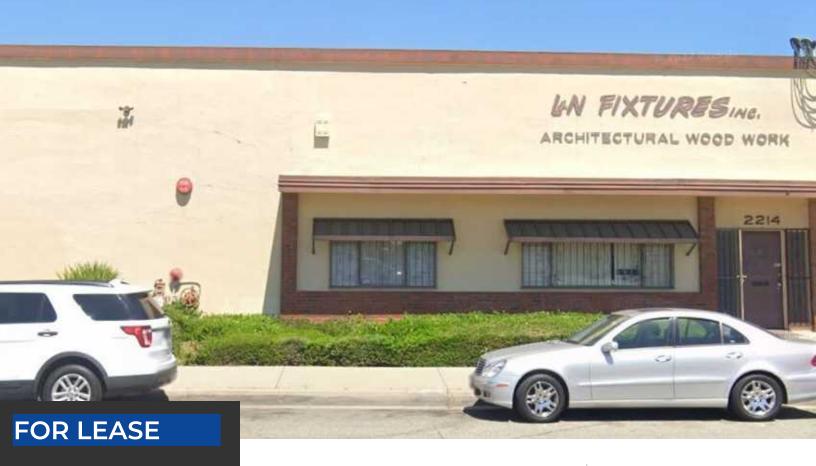

### **PROPERTY DESCRIPTION**

2214 Tyler Ave., is a 15,300 SF standalone single-tenant industrial building with yard in the rear. Yard is suitable for parking and outdoor storage. Building features multiple drive-ins and a clear height of approximately 14'. Great for light manufacturing, warehousing, and logistics. This building is centrally located between three major freeways, the 605, 10, and 60. Traffic volume on intersection of Tyler Ave., and N Fineview St. located 0.06 miles from the property was measured at 11,416 per day in 2022.

## SUMMARY

Lease Rate: \$1.35 MG

Lease Term: 3-5 Years

Available SF: 15,300 SF

Building SF: 15,300 SF

Lot Size: 26,306 SF

Grade Doors: 3

Clear Height: 14

Yard: Yes

Year Built: 1957