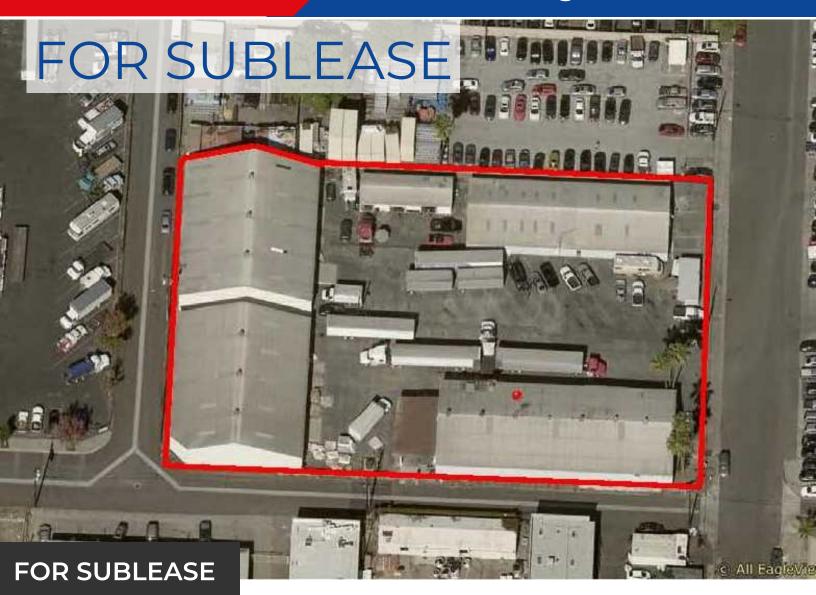

#### **PROPERTY DESCRIPTION**

Now Available for Sublease! This property features five metal buildings with a combined area of 31,427 SF of warehouse, plus a secured yard of ~40,000 SF. Located in an industrial section of Azusa, with good power, and small office.

### **SUMMARY**

Lease Rate: \$1.00/IG

Lease Term: 18 months

Available SF: 31,427 SF

Building SF: 31,427 SF

Lot Size: 71,245 SF

Grade Doors: 6

Clear Height: Various

Yard: Fenced

Year Built: 1953