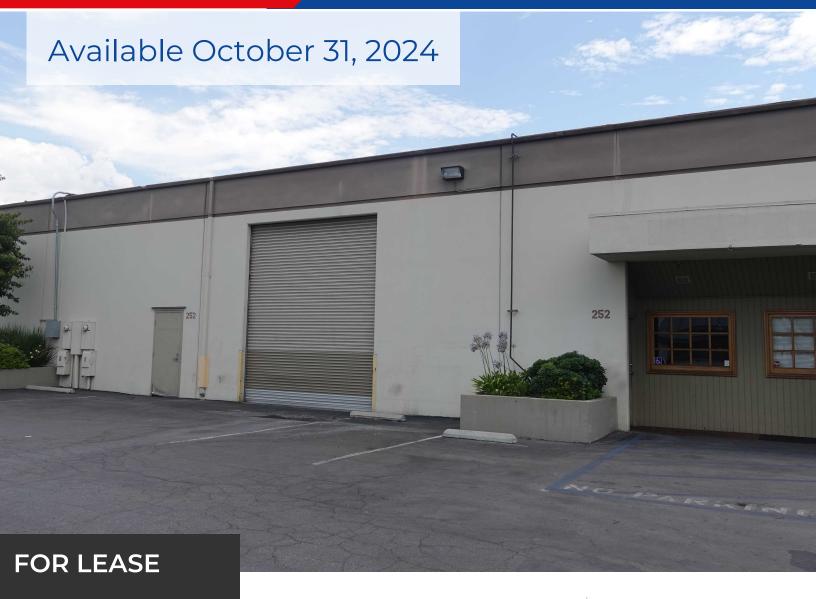

#### **PROPERTY DESCRIPTION**

Approximately 5,000 SF of warehouse space located in this multi-tenant building. The unit has a small office space and 16' clear height in the warehouse portion. Property is located near the Monrovia Gold Line Station and has easy access to the 210 Freeway.

## **SUMMARY**

Lease Rate: \$1.60

Lease Term: 3-5 Years

Available SF: 5,000 SF

Building SF: 20,160

Lot Size: 36,705 SF

Grade Doors: 1

Clear Height: 16'