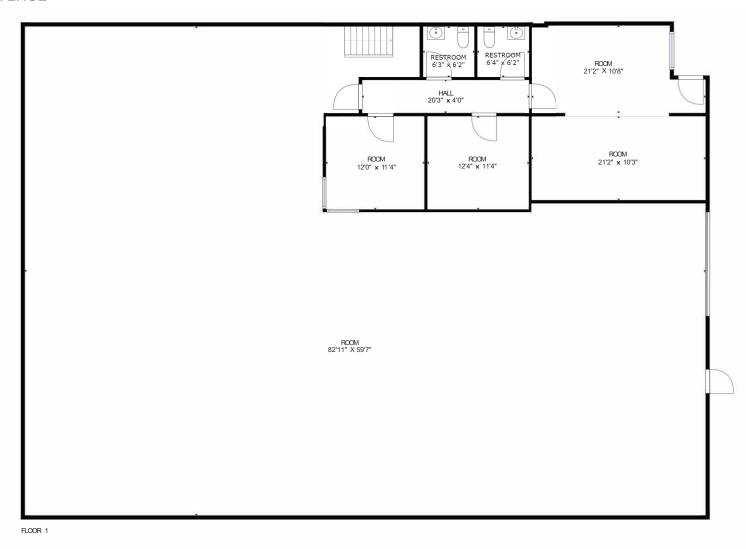

#### **PROPERTY DESCRIPTION**

Approximately 5,000 SF of warehouse space located in this multi-tenant building. The unit has a small office space and 16' clear height in the warehouse portion. Property is located near the Monrovia Gold Line Station and has easy access to the 210 Freeway.

## **SUMMARY**

Lease Rate: \$1.60

Lease Term: 3-5 Years

Available SF: 5,000 SF

Building SF: 20,160

Lot Size: 36,705 SF

Grade Doors: 1

Clear Height: 16'