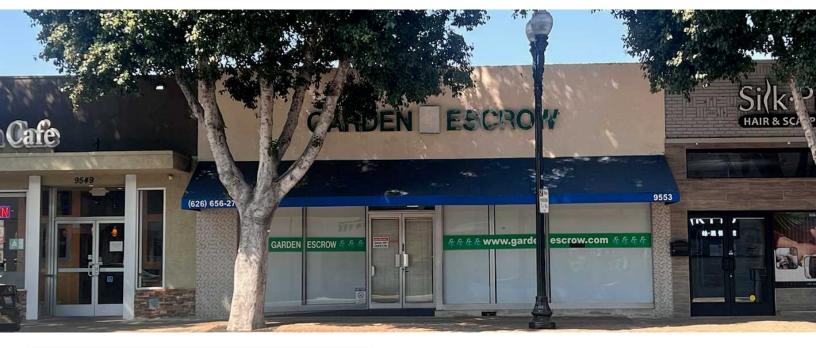

### **PROPERTY OVERVIEW**

This single-tenant retail/office building is ideally situated near the bustling intersection of Las Tunas Blvd. and Temple City Blvd., offering excellent visibility and accessibility. With ample public parking conveniently located at the rear of the property, it's perfectly suited for businesses seeking a central, high-traffic location. Currently leased and utilized as office space, this building provides a stable investment opportunity.