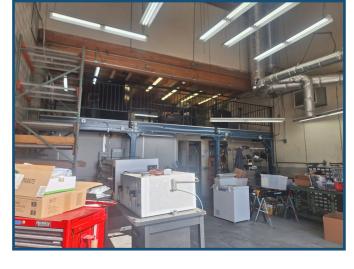

#### **Property Highlights**

- Ideal R&D/Flex Building Available For Lease
- Approximately 11,194 SF of Two Story Offices and Warehouse
- Asking Lease Rate is \$1.60/SF Modified Gross
- Building is Divisible—Minimum of 2,500 SF
- Features Include: Private Offices, Large Conference Room, Kitchen/Break Room, Restrooms on Both Floors, Open North Facing Windows, and Open Bullpen Area
- Building Has Three Ground Level Doors
- Beautiful Open Lobby Space with Laminate Flooring, Recessed Lighting, and Large Windows Providing North Facing Natural Light
- Clear Height in Warehouse is Approximately 18 Feet
- Bonus Mezzanine Space Not Included in Square Footage
- 100% HVAC Throughout Building
- Building is Fully Sprinklered
- 19 Parking Spaces in Private Parking Lot Plus 1 Handicap Space
- Located Within Walking Distance of Old Town Monrovia's Many Amenities
- Beautiful Mountain Views
- Close to 210 & 605 Freeways, Plus the Monrovia Gold Line Station

### Warehouse & Mezzanine Spaces