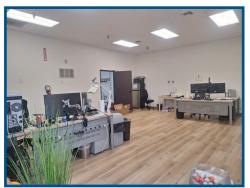

#### **Property Highlights**

- Ideal R&D/Flex Building Available For Lease
- Approximately 11,194 SF of Two Story Offices and Warehouse
- Asking Lease Rate is \$1.60/SF Modified Gross
- Building is Divisible—Minimum of 2,500 SF
- Features Include: Private Offices, Large Conference Room, Kitchen/Break Room, Restrooms on Both Floors, Open North Facing Windows, and Open Bullpen Area
- Building Has Three Ground Level Doors
- Beautiful Open Lobby Space with Laminate Flooring, Recessed Lighting, and Large Windows Providing North Facing Natural Light
- Clear Height in Warehouse is Approximately 18 Feet
- Bonus Mezzanine Space Not Included in Square Footage
- 100% HVAC Throughout Building
- Building is Fully Sprinklered
- 19 Parking Spaces in Private Parking Lot Plus 1 Handicap Space
- Located Within Walking Distance of Old Town Monrovia's Many Amenities
- Beautiful Mountain Views
- Close to 210 & 605 Freeways, Plus the Monrovia Gold Line Station

### **Upstairs & Downstairs Offices & Warehouse Stairwells**