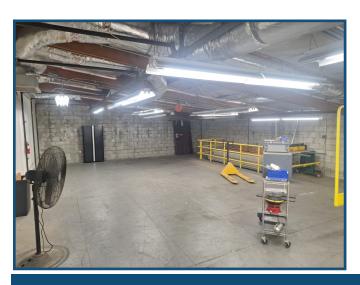

#### **Property Highlights**

- Ideal R&D/Flex Building Available For Lease
- Approximately 11,194 SF of Two Story Offices and Warehouse
- Asking Lease Rate is \$1.60/SF Modified Gross
- Building is Divisible—Minimum of 2,500 SF
- Features Include: Private Offices, Large Conference Room, Kitchen/Break Room, Restrooms on Both Floors, Open North Facing Windows, and Open Bullpen Area
- Building Has Three Ground Level Doors
- Beautiful Open Lobby Space with Laminate Flooring, Recessed Lighting, and Large Windows Providing North Facing Natural Light
- Clear Height in Warehouse is Approximately 18 Feet
- Bonus Mezzanine Space Not Included in Square Footage
- 100% HVAC Throughout Building
- Building is Fully Sprinklered
- 19 Parking Spaces in Private Parking Lot Plus 1 Handicap Space
- Located Within Walking Distance of Old Town Monrovia's Many Amenities
- Beautiful Mountain Views
- Close to 210 & 605 Freeways, Plus the Monrovia Gold Line Station

### Warehouse & Mezzanine Spaces