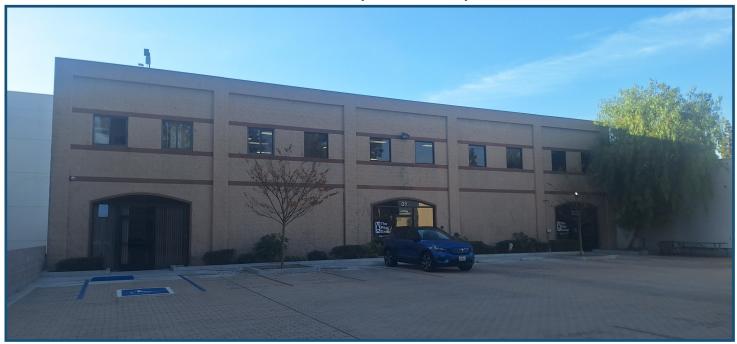

#### **Property Highlights**

- Ideal R&D/Flex Building Available For Lease
- Approximately 11,194 SF of Two Story Offices and Warehouse
- Asking Lease Rate is \$1.60/SF Modified Gross
- Building is Divisible—Minimum of 2,500 SF
- Features Include: Private Offices, Large Conference Room, Kitchen/Break Room, Restrooms on Both Floors, Open North Facing Windows, and Open Bullpen Area
- Building Has Three Ground Level Doors
- Beautiful Open Lobby Space with Laminate Flooring, Recessed Lighting, and Large Windows Providing North Facing Natural Light
- Clear Height in Warehouse is Approximately 18 Feet
- Bonus Mezzanine Space Not Included in Square Footage
- 100% HVAC Throughout Building
- Building is Fully Sprinklered
- 19 Parking Spaces in Private Parking Lot Plus 1 Handicap Space
- Located Within Walking Distance of Old Town Monrovia's Many Amenities
- Beautiful Mountain Views
- Close to 210 & 605 Freeways, Plus the Monrovia Gold Line Station

#### 128 W. Walnut Ave., Monrovia, CA 91016