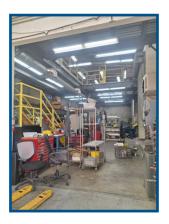

Include: Private Offices, Large Conference Room, Kitchen/Break Room, Restrooms on Both Floors, Open North Facing Windows, and Open Bullpen Area
- Building Has Three Ground Level Doors
- Beautiful Open Lobby Space with Laminate Flooring, Recessed Lighting, and Large Windows Providing North Facing Natural Light
- Clear Height in Warehouse is Approximately 18 Feet
- Bonus Mezzanine Space Not Included in Square Footage
- 100% HVAC Throughout Building
- Building is Fully Sprinklered
- 19 Parking Spaces in Private Parking Lot Plus 1 Handicap Space
- Located Within Walking Distance of Old Town Monrovia's Many Amenities
- Beautiful Mountain Views
- Close to 210 & 605 Freeways, Plus the Monrovia Gold Line Station





### **Upstairs & Downstairs Offices & Warehouse Stairwells**































### Warehouse & Mezzanine Spaces

















#### 128 W. Walnut Ave., Monrovia, CA 91016