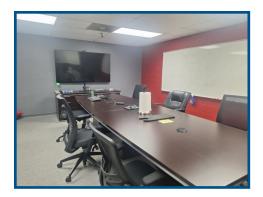

#### **Property Highlights**

- Ideal R&D/Flex Building Available For Lease
- Approximately 11,194 SF of Two Story Offices and Warehouse
- Asking Lease Rate is \$1.60/SF Modified Gross
- Building is Divisible—Minimum of 2,500 SF
- Features Include: Private Offices, Large Conference Room, Kitchen/Break Room, Restrooms on Both Floors, Open North Facing Windows, and Open Bullpen Area
- Building Has Three Ground Level Doors
- Beautiful Open Lobby Space with Laminate Flooring, Recessed Lighting, and Large Windows Providing North Facing Natural Light
- Clear Height in Warehouse is Approximately 18 Feet
- Bonus Mezzanine Space Not Included in Square Footage
- 100% HVAC Throughout Building
- Building is Fully Sprinklered
- 19 Parking Spaces in Private Parking Lot Plus 1 Handicap Space
- Located Within Walking Distance of Old Town Monrovia's Many Amenities
- Beautiful Mountain Views
- Close to 210 & 605 Freeways, Plus the Monrovia Gold Line Station