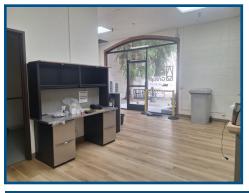

#### **Property Highlights**

- Ideal R&D/Flex Building Available For Lease
- Approximately 11,194 SF of Two Story Offices and Warehouse
- Asking Lease Rate is \$1.60/SF Modified Gross
- Building is Divisible—Minimum of 2,500 SF
- Features Include: Private Offices, Large Conference Room, Kitchen/Break Room, Restrooms on Both Floors, Open North Facing Windows, and Open Bullpen Area
- Building Has Three Ground Level Doors
- Beautiful Open Lobby Space with Laminate Flooring, Recessed Lighting, and Large Windows Providing North Facing Natural Light
- Clear Height in Warehouse is Approximately 18 Feet
- Bonus Mezzanine Space Not Included in Square Footage
- 100% HVAC Throughout Building
- Building is Fully Sprinklered
- 19 Parking Spaces in Private Parking Lot Plus 1 Handicap Space
- Located Within Walking Distance of Old Town Monrovia's Many Amenities
- Beautiful Mountain Views
- Close to 210 & 605 Freeways, Plus the Monrovia Gold Line Station