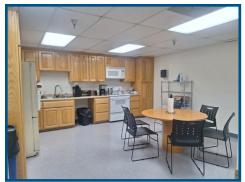

#### **Property Highlights**

- Ideal R&D/Flex Building Available For Lease
- Approximately 11,194 SF of Two Story Offices and Warehouse
- Asking Lease Rate is \$1.60/SF Modified Gross
- Building is Divisible—Minimum of 2,500 SF
- Features Include: Private Offices, Large Conference Room, Kitchen/Break Room, Restrooms on Both Floors, Open North Facing Windows, and Open Bullpen Area
- Building Has Three Ground Level Doors
- Beautiful Open Lobby Space with Laminate Flooring, Recessed Lighting, and Large Windows Providing North Facing Natural Light
- Clear Height in Warehouse is Approximately 18 Feet
- Bonus Mezzanine Space Not Included in Square Footage
- 100% HVAC Throughout Building
- Building is Fully Sprinklered
- 19 Parking Spaces in Private Parking Lot Plus 1 Handicap Space
- Located Within Walking Distance of Old Town Monrovia's Many Amenities
- Beautiful Mountain Views
- Close to 210 & 605 Freeways, Plus the Monrovia Gold Line Station

### **Upstairs & Downstairs Offices & Warehouse Stairwells**