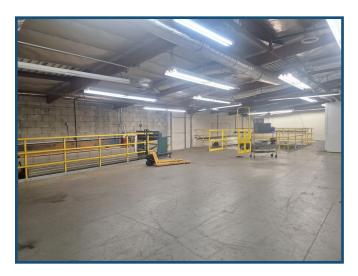

#### **Property Highlights**

- Ideal R&D/Flex Building Available For Lease
- Approximately 11,194 SF of Two Story Offices and Warehouse
- Asking Lease Rate is \$1.60/SF Modified Gross
- Building is Divisible—Minimum of 2,500 SF
- Features Include: Private Offices, Large Conference Room, Kitchen/Break Room, Restrooms on Both Floors, Open North Facing Windows, and Open Bullpen Area
- Building Has Three Ground Level Doors
- Beautiful Open Lobby Space with Laminate Flooring, Recessed Lighting, and Large Windows Providing North Facing Natural Light
- Clear Height in Warehouse is Approximately 18 Feet
- Bonus Mezzanine Space Not Included in Square Footage
- 100% HVAC Throughout Building
- Building is Fully Sprinklered
- 19 Parking Spaces in Private Parking Lot Plus 1 Handicap Space
- Located Within Walking Distance of Old Town Monrovia's Many Amenities
- Beautiful Mountain Views
- Close to 210 & 605 Freeways, Plus the Monrovia Gold Line Station

### Warehouse & Mezzanine Spaces