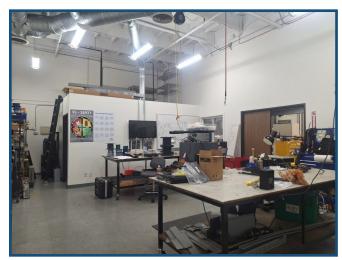

#### **Property Highlights**

- Ideal R&D/Flex Building Available For Lease
- Approximately 11,194 SF of Two Story Offices and Warehouse
- Asking Lease Rate is \$1.60/SF Modified Gross
- Building is Divisible—Minimum of 2,500 SF
- Features Include: Private Offices, Large Conference Room, Kitchen/Break Room, Restrooms on Both Floors, Open North Facing Windows, and Open Bullpen Area
- Building Has Three Ground Level Doors
- Beautiful Open Lobby Space with Laminate Flooring, Recessed Lighting, and Large Windows Providing North Facing Natural Light
- Clear Height in Warehouse is Approximately 18 Feet
- Bonus Mezzanine Space Not Included in Square Footage
- 100% HVAC Throughout Building
- Building is Fully Sprinklered
- 19 Parking Spaces in Private Parking Lot Plus 1 Handicap Space
- Located Within Walking Distance of Old Town Monrovia's Many Amenities
- Beautiful Mountain Views
- Close to 210 & 605 Freeways, Plus the Monrovia Gold Line Station

### **Upstairs & Downstairs Offices & Warehouse Stairwells**