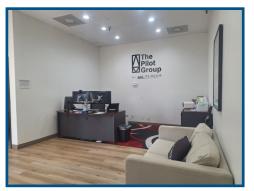

#### **Property Highlights**

- Ideal R&D/Flex Building Available For Lease
- Approximately 11,194 SF of Two Story Offices and Warehouse
- Asking Lease Rate is \$1.60/SF Modified Gross
- Building is Divisible—Minimum of 2,500 SF
- Features Include: Private Offices, Large Conference Room, Kitchen/Break Room, Restrooms on Both Floors, Open North Facing Windows, and Open Bullpen Area
- Building Has Three Ground Level Doors
- Beautiful Open Lobby Space with Laminate Flooring, Recessed Lighting, and Large Windows Providing North Facing Natural Light
- Clear Height in Warehouse is Approximately 18 Feet
- Bonus Mezzanine Space Not Included in Square Footage
- 100% HVAC Throughout Building
- Building is Fully Sprinklered
- 19 Parking Spaces in Private Parking Lot Plus 1 Handicap Space
- Located Within Walking Distance of Old Town Monrovia's Many Amenities
- Beautiful Mountain Views
- Close to 210 & 605 Freeways, Plus the Monrovia Gold Line Station

### **Upstairs & Downstairs Offices & Warehouse Stairwells**