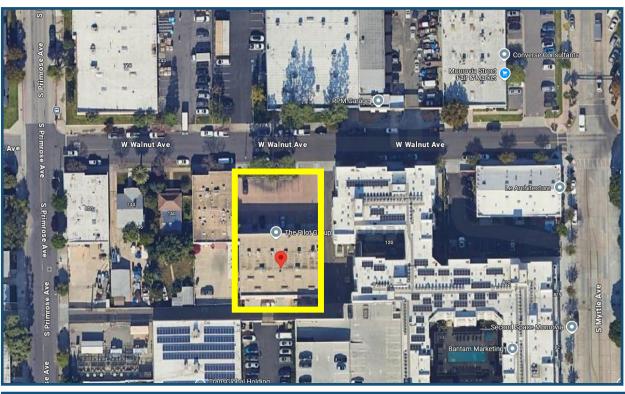

128 W. Walnut Ave., Monrovia, CA 91016

Filippo Fanara
DRE License 01198019
filippo@cibare.com
626.255.1124 Cell

Gina Fanara
DRE License 01805710
gina@cibare.com
626.818.3283 Cell

316 W. Foothill Blvd. Monrovia, CA 91016 Ph 626.303.1818 cibarealestate.com Broker Lic #01198019

#### 128 W. Walnut Ave., Monrovia, CA 91016