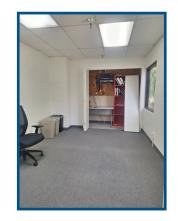

#### **Property Highlights**

- Ideal R&D/Flex Building Available For Lease
- Approximately 11,194 SF of Two Story Offices and Warehouse
- Asking Lease Rate is \$1.60/SF Modified Gross
- Building is Divisible—Minimum of 2,500 SF
- Features Include: Private Offices, Large Conference Room, Kitchen/Break Room, Restrooms on Both Floors, Open North Facing Windows, and Open Bullpen Area
- Building Has Three Ground Level Doors
- Beautiful Open Lobby Space with Laminate Flooring, Recessed Lighting, and Large Windows Providing North Facing Natural Light
- Clear Height in Warehouse is Approximately 18 Feet
- Bonus Mezzanine Space Not Included in Square Footage
- 100% HVAC Throughout Building
- Building is Fully Sprinklered
- 19 Parking Spaces in Private Parking Lot Plus 1 Handicap Space
- Located Within Walking Distance of Old Town Monrovia's Many Amenities
- Beautiful Mountain Views
- Close to 210 & 605 Freeways, Plus the Monrovia Gold Line Station

### **Upstairs & Downstairs Offices & Warehouse Stairwells**