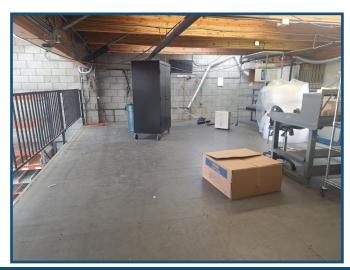

#### **Property Highlights**

- Ideal R&D/Flex Building Available For Lease
- Approximately 11,194 SF of Two Story Offices and Warehouse
- Asking Lease Rate is \$1.60/SF Modified Gross
- Building is Divisible—Minimum of 2,500 SF
- Features Include: Private Offices, Large Conference Room, Kitchen/Break Room, Restrooms on Both Floors, Open North Facing Windows, and Open Bullpen Area
- Building Has Three Ground Level Doors
- Beautiful Open Lobby Space with Laminate Flooring, Recessed Lighting, and Large Windows Providing North Facing Natural Light
- Clear Height in Warehouse is Approximately 18 Feet
- Bonus Mezzanine Space Not Included in Square Footage
- 100% HVAC Throughout Building
- Building is Fully Sprinklered
- 19 Parking Spaces in Private Parking Lot Plus 1 Handicap Space
- Located Within Walking Distance of Old Town Monrovia's Many Amenities
- Beautiful Mountain Views
- Close to 210 & 605 Freeways, Plus the Monrovia Gold Line Station

### Warehouse & Mezzanine Spaces