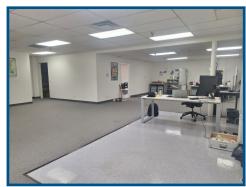

#### **Property Highlights**

- Ideal R&D/Flex Building Available For Lease
- Approximately 11,194 SF of Two Story Offices and Warehouse
- Asking Lease Rate is \$1.60/SF Modified Gross
- Building is Divisible—Minimum of 2,500 SF
- Features Include: Private Offices, Large Conference Room, Kitchen/Break Room, Restrooms on Both Floors, Open North Facing Windows, and Open Bullpen Area
- Building Has Three Ground Level Doors
- Beautiful Open Lobby Space with Laminate Flooring, Recessed Lighting, and Large Windows Providing North Facing Natural Light
- Clear Height in Warehouse is Approximately 18 Feet
- Bonus Mezzanine Space Not Included in Square Footage
- 100% HVAC Throughout Building
- Building is Fully Sprinklered
- 19 Parking Spaces in Private Parking Lot Plus 1 Handicap Space
- Located Within Walking Distance of Old Town Monrovia's Many Amenities
- Beautiful Mountain Views
- Close to 210 & 605 Freeways, Plus the Monrovia Gold Line Station

### **Upstairs & Downstairs Offices & Warehouse Stairwells**