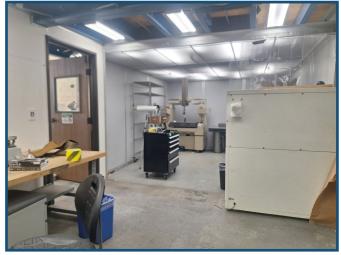

#### **Property Highlights**

- Ideal R&D/Flex Building Available For Lease
- Approximately 11,194 SF of Two Story Offices and Warehouse
- Asking Lease Rate is \$1.60/SF Modified Gross
- Building is Divisible—Minimum of 2,500 SF
- Features Include: Private Offices, Large Conference Room, Kitchen/Break Room, Restrooms on Both Floors, Open North Facing Windows, and Open Bullpen Area
- Building Has Three Ground Level Doors
- Beautiful Open Lobby Space with Laminate Flooring, Recessed Lighting, and Large Windows Providing North Facing Natural Light
- Clear Height in Warehouse is Approximately 18 Feet
- Bonus Mezzanine Space Not Included in Square Footage
- 100% HVAC Throughout Building
- Building is Fully Sprinklered
- 19 Parking Spaces in Private Parking Lot Plus 1 Handicap Space
- Located Within Walking Distance of Old Town Monrovia's Many Amenities
- Beautiful Mountain Views
- Close to 210 & 605 Freeways, Plus the Monrovia Gold Line Station

### **Upstairs & Downstairs Offices & Warehouse Stairwells**