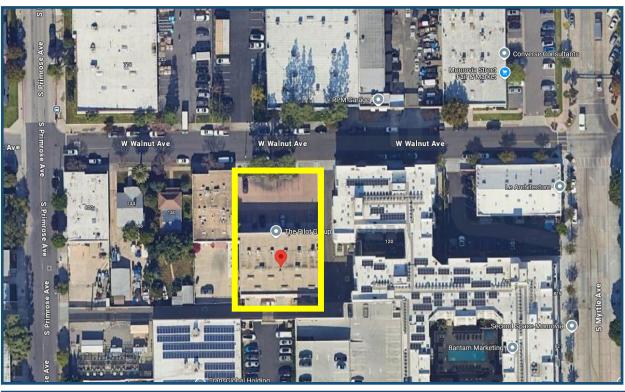

128 W. Walnut Ave., Monrovia, CA 91016

Filippo Fanara
DRE License 01198019
filippo@cibare.com
626.255.1124 Cell

Gina Fanara
DRE License 01805710
gina@cibare.com
626.818.3283 Cell

316 W. Foothill Blvd. Monrovia, CA 91016 Ph 626.303.1818 cibarealestate.com Broker Lic #01198019

#### 128 W. Walnut Ave., Monrovia, CA 91016