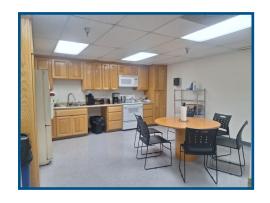

#### **Property Highlights**

- Ideal Office Available For Lease
- Approximately 4,600 SF (4,000 SF Upstairs & 600 SF Downstairs)
- Asking Lease Rate is \$1.60/SF Modified Gross
- Features Include: Private Offices, Large Conference Room, Kitchen/Break
   Room, Restrooms on Both Floors, Open North Facing Windows, and Open
   Bullpen Area
- Beautiful Open Lobby Space with Laminate Flooring, Recessed Lighting, and Large Windows Providing North Facing Natural Light
- 100% HVAC Throughout Building
- Building is Fully Sprinklered
- 19 Parking Spaces in Private Parking Lot Plus 1 Handicap Space
- Located Within Walking Distance of Old Town Monrovia's Many Amenities
- Beautiful Mountain Views
- Close to 210 & 605 Freeways, Plus the Monrovia Gold Line Station
- Link for 360 Virtual Tour: