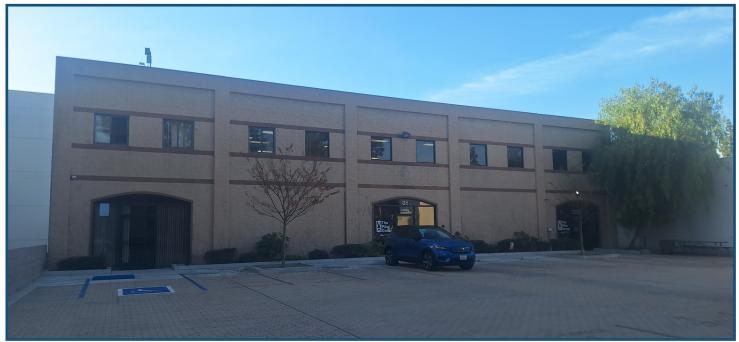

#### **Property Highlights**

- Ideal Office Available For Lease
- Approximately 4,600 SF (4,000 SF Upstairs & 600 SF Downstairs)
- Asking Lease Rate is \$1.60/SF Modified Gross
- Features Include: Private Offices, Large Conference Room, Kitchen/Break
   Room, Restrooms on Both Floors, Open North Facing Windows, and Open
   Bullpen Area
- Beautiful Open Lobby Space with Laminate Flooring, Recessed Lighting, and Large Windows Providing North Facing Natural Light
- 100% HVAC Throughout Building
- Building is Fully Sprinklered
- 19 Parking Spaces in Private Parking Lot Plus 1 Handicap Space
- Located Within Walking Distance of Old Town Monrovia's Many Amenities
- Beautiful Mountain Views
- Close to 210 & 605 Freeways, Plus the Monrovia Gold Line Station
- Link for 360 Virtual Tour:

#### 128 W. Walnut Ave., Monrovia, CA 91016