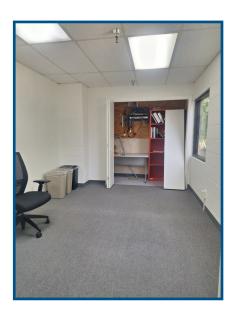

#### **Property Highlights**

- Ideal Office Available For Lease
- Approximately 4,600 SF (4,000 SF Upstairs & 600 SF Downstairs)
- Asking Lease Rate is \$1.60/SF Modified Gross
- Features Include: Private Offices, Large Conference Room, Kitchen/Break
   Room, Restrooms on Both Floors, Open North Facing Windows, and Open
   Bullpen Area
- Beautiful Open Lobby Space with Laminate Flooring, Recessed Lighting, and Large Windows Providing North Facing Natural Light
- 100% HVAC Throughout Building
- Building is Fully Sprinklered
- 19 Parking Spaces in Private Parking Lot Plus 1 Handicap Space
- Located Within Walking Distance of Old Town Monrovia's Many Amenities
- Beautiful Mountain Views
- Close to 210 & 605 Freeways, Plus the Monrovia Gold Line Station
- Link for 360 Virtual Tour:

### **Upstairs & Downstairs Offices**