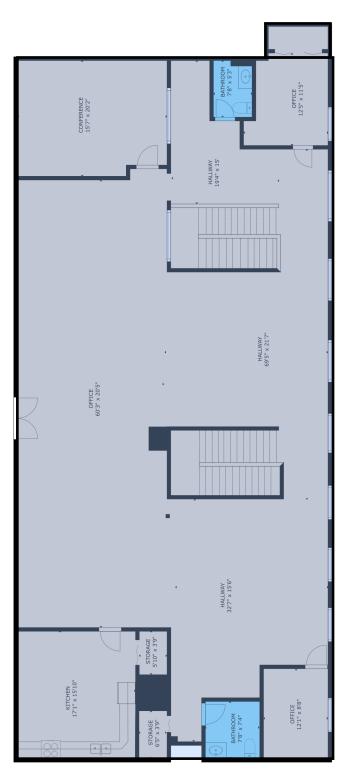

#### **First Floor Office Floor Plan**

**LEASED** 

**AVAILABLE** 

N

#### **Second Floor Office Floor Plan**

#### **Property Highlights**

- Ideal Office Available For Lease
- Approximately 4,600 SF (4,000 SF Upstairs & 600 SF Downstairs)
- Asking Lease Rate is \$1.60/SF Modified Gross
- Features Include: Private Offices, Large Conference Room, Kitchen/Break
   Room, Restrooms on Both Floors, Open North Facing Windows, and Open
   Bullpen Area
- Beautiful Open Lobby Space with Laminate Flooring, Recessed Lighting, and Large Windows Providing North Facing Natural Light
- 100% HVAC Throughout Building
- Building is Fully Sprinklered
- 19 Parking Spaces in Private Parking Lot Plus 1 Handicap Space
- Located Within Walking Distance of Old Town Monrovia's Many Amenities
- Beautiful Mountain Views
- Close to 210 & 605 Freeways, Plus the Monrovia Gold Line Station
- Link for 360 Virtual Tour: