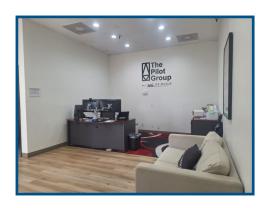

#### **Property Highlights**

- Ideal Office Available For Lease
- Approximately 4,600 SF (4,000 SF Upstairs & 600 SF Downstairs)
- Asking Lease Rate is \$1.60/SF Modified Gross
- Features Include: Private Offices, Large Conference Room, Kitchen/Break
   Room, Restrooms on Both Floors, Open North Facing Windows, and Open
   Bullpen Area
- Beautiful Open Lobby Space with Laminate Flooring, Recessed Lighting, and Large Windows Providing North Facing Natural Light
- 100% HVAC Throughout Building
- Building is Fully Sprinklered
- 19 Parking Spaces in Private Parking Lot Plus 1 Handicap Space
- Located Within Walking Distance of Old Town Monrovia's Many Amenities
- Beautiful Mountain Views
- Close to 210 & 605 Freeways, Plus the Monrovia Gold Line Station
- Link for 360 Virtual Tour:

### **Upstairs & Downstairs Offices**