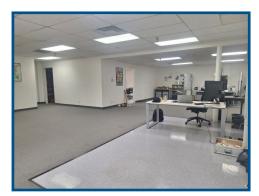

#### **Property Highlights**

- Ideal Office Available For Lease
- Approximately 4,600 SF (4,000 SF Upstairs & 600 SF Downstairs)
- Asking Lease Rate is \$1.60/SF Modified Gross
- Features Include: Private Offices, Large Conference Room, Kitchen/Break
   Room, Restrooms on Both Floors, Open North Facing Windows, and Open
   Bullpen Area
- Beautiful Open Lobby Space with Laminate Flooring, Recessed Lighting, and Large Windows Providing North Facing Natural Light
- 100% HVAC Throughout Building
- Building is Fully Sprinklered
- 19 Parking Spaces in Private Parking Lot Plus 1 Handicap Space
- Located Within Walking Distance of Old Town Monrovia's Many Amenities
- Beautiful Mountain Views
- Close to 210 & 605 Freeways, Plus the Monrovia Gold Line Station
- Link for 360 Virtual Tour: