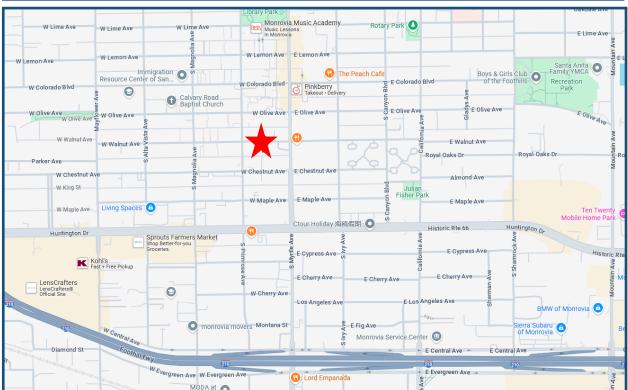

128 W. Walnut Ave., Monrovia, CA 91016

Filippo Fanara
DRE License 01198019
filippo@cibare.com
626.255.1124 Cell

Gina Fanara
DRE License 01805710
gina@cibare.com
626.818.3283 Cell

316 W. Foothill Blvd. Monrovia, CA 91016 Ph 626.303.1818 cibarealestate.com Broker Lic #01198019

#### 128 W. Walnut Ave., Monrovia, CA 91016